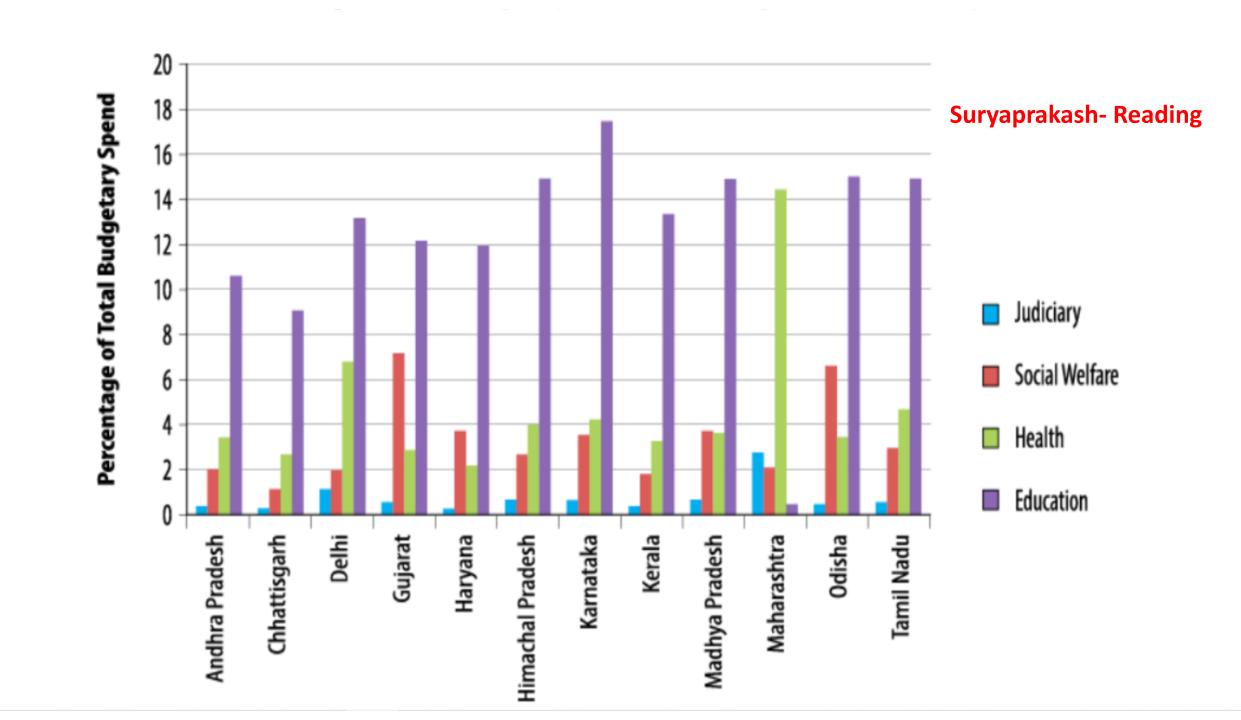

## **Suryaprakash – Reading**

However, practices followed in preparing the budget are rudimentary, as is made clear from a policy document prepared by the National Court Management System Committee (NCMSC) appointed by the Supreme Court: